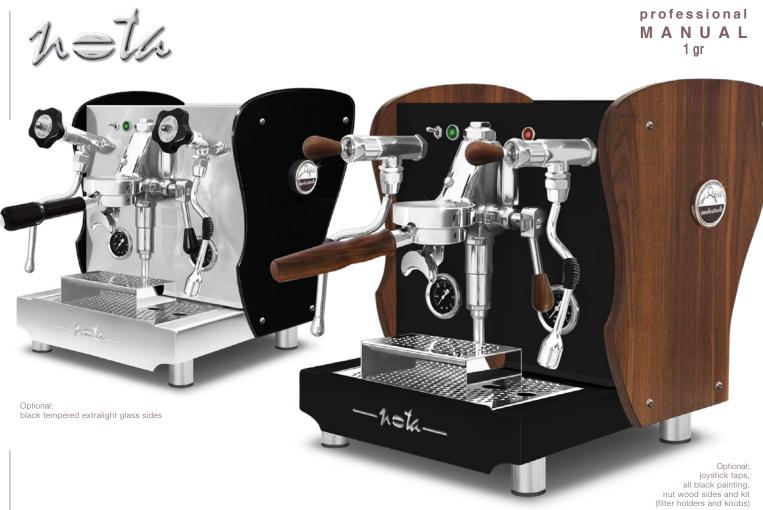

The most loved by the Home Baristas!

## professional M A N U A L 1 gr

Strumenti per l'Espresso

| TECHNICAL FEATURES                                                                                                                        | MANUAL |
|-------------------------------------------------------------------------------------------------------------------------------------------|--------|
| Espresso coffee and cappuccino machine with thermosiphonic system                                                                         | 1gr    |
| <b>E 61 "Levetta" (lever) brewing raised group</b> (filter holder $\emptyset$ 58 mm) with manual pre-infusion for the best coffee brewing | •      |
| Frame of satined stainless steel AISI 304                                                                                                 | •      |
| Boiler (3 litres) of copper, pipes of copper and pipe fittings of brass                                                                   | •      |
| Water loading from tank (2,2 litres) with capacitive level detector                                                                       | •      |
| Water loading from water system                                                                                                           | •      |
| Automatic boiler water loading                                                                                                            | •      |
| Built-in <b>RPM single-phase motor pump</b> with <b>AIR</b> cooling / Fluid-o-Tech rotary pump                                            | •      |
| 1 signal lamp for working machine and 1 for water lack in the tank                                                                        | •      |
| Protection thermostat for heating element                                                                                                 | •      |
| 2 gauges: 1 for boiler pressure and 1 for pump pressure                                                                                   | •      |
| Easy to adjust boiler pressure switch                                                                                                     | •      |
| 1 multidirectional stainless steel steam wand with manual control from the tap knob                                                       | •      |
| 1 multidirectional stainless steel hot water wand with manual control from the tap knob                                                   | •      |
| 1 filter holder for 1 cup, 1 filter holder for 2 cups and 1 blind filter                                                                  | •      |
| LED lights on the back panel                                                                                                              | •      |

| OPTIONAL ON DEMAND                                                                                                                                                                                                                         |   |  |  |
|--------------------------------------------------------------------------------------------------------------------------------------------------------------------------------------------------------------------------------------------|---|--|--|
| Thermo PID and Digit Chrono                                                                                                                                                                                                                | • |  |  |
| Joystick taps                                                                                                                                                                                                                              | • |  |  |
| Sides in white or black extralight tempered glass, painted steel (white, black, rust brown, octanium, blue Tiffany, oxide),<br>Limited Edition super mirror steel with satin texture, nut wood, LED back light satin methacrylate outlines | • |  |  |
| White filter holders for 1 and 2 cups                                                                                                                                                                                                      | • |  |  |
| Nut wood kit: filter holders, knobs and lever                                                                                                                                                                                              | • |  |  |
| Black or white filter holder E.S.E. pod and capsule adapter                                                                                                                                                                                | • |  |  |
| Steam and water wands with teflon inside cold touch                                                                                                                                                                                        | • |  |  |
| Color options and aesthetic customisation                                                                                                                                                                                                  | • |  |  |

| TECHNICAL DATA |                  | 1 gr                   |
|----------------|------------------|------------------------|
| Voltage/Power  | 110 - 120 V (1F) | 1500 W                 |
|                | 230 - 240 V (1F) | 2000 W                 |
| Frequency      | Hz               | 50 - 60                |
| Boiler         | Lt               | 3                      |
| Length         | mm               | 370                    |
| Width          | mm               | 440                    |
| Height         | mm               | 450                    |
| Net weight     | Kg               | 30 (+2 with LED sides) |