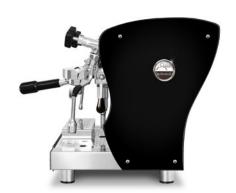

## professional M A N U A L 1 gr

Strumenti per l'Espresso

| TECHNICAL FEATURES                                                                                                                        | MANUAL |
|-------------------------------------------------------------------------------------------------------------------------------------------|--------|
| Espresso coffee and cappuccino machine with thermosiphonic system                                                                         | 1gr    |
| <b>E 61 "Levetta" (lever) brewing raised group</b> (filter holder $\emptyset$ 58 mm) with manual pre-infusion for the best coffee brewing | •      |
| Frame of satined stainless steel AISI 304                                                                                                 | •      |
| Boiler (3 litres) of copper, pipes of copper and pipe fittings of brass                                                                   | •      |
| Water loading from tank (2,2 litres) with capacitive level detector                                                                       | •      |
| Water loading from water system                                                                                                           | •      |
| Automatic boiler water loading                                                                                                            | •      |
| Built-in <b>RPM single-phase motor pump</b> with <b>AIR</b> cooling / Fluid-o-Tech rotary pump                                            | •      |
| 1 signal lamp for working machine and 1 for water lack in the tank                                                                        | •      |
| Protection thermostat for heating element                                                                                                 | •      |
| 2 gauges: 1 for boiler pressure and 1 for pump pressure                                                                                   | •      |
| Easy to adjust boiler pressure switch                                                                                                     | •      |
| 1 multidirectional stainless steel steam wand with manual control from the tap knob                                                       | •      |
| 1 multidirectional stainless steel hot water wand with manual control from the tap knob                                                   | •      |
| 1 filter holder for 1 cup, 1 filter holder for 2 cups and 1 blind filter                                                                  | •      |
| LED lights on the back panel                                                                                                              | •      |

| OPTIONAL ON DEMAND                                                                                                                                                                                                                         |   |  |  |
|--------------------------------------------------------------------------------------------------------------------------------------------------------------------------------------------------------------------------------------------|---|--|--|
| Thermo PID and Digit Chrono                                                                                                                                                                                                                | • |  |  |
| Joystick taps                                                                                                                                                                                                                              | • |  |  |
| Sides in white or black extralight tempered glass, painted steel (white, black, rust brown, octanium, blue Tiffany, oxide),<br>Limited Edition super mirror steel with satin texture, nut wood, LED back light satin methacrylate outlines | • |  |  |
| White filter holders for 1 and 2 cups                                                                                                                                                                                                      | • |  |  |
| Nut wood kit: filter holders, knobs and lever                                                                                                                                                                                              | • |  |  |
| Black or white filter holder E.S.E. pod and capsule adapter                                                                                                                                                                                | • |  |  |
| Steam and water wands with teflon inside cold touch                                                                                                                                                                                        | • |  |  |
| Color options and aesthetic customisation                                                                                                                                                                                                  | • |  |  |