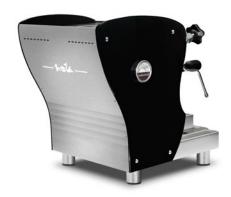

## professional M A N U A L 1 gr

Strumenti per l'Espresso

| TECHNICAL FEATURES                                                                                                                        | MANUAL |
|-------------------------------------------------------------------------------------------------------------------------------------------|--------|
| Espresso coffee and cappuccino machine with thermosiphonic system                                                                         | 1gr    |
| <b>E 61 "Levetta" (lever) brewing raised group</b> (filter holder $\emptyset$ 58 mm) with manual pre-infusion for the best coffee brewing | •      |
| Frame of satined stainless steel AISI 304                                                                                                 | •      |
| Boiler (3 litres) of copper, pipes of copper and pipe fittings of brass                                                                   | •      |
| Water loading from tank (2,2 litres) with capacitive level detector                                                                       | •      |
| Water loading from water system                                                                                                           | •      |
| Automatic boiler water loading                                                                                                            | •      |
| Built-in <b>RPM single-phase motor pump</b> with <b>AIR</b> cooling / Fluid-o-Tech rotary pump                                            | •      |
| 1 signal lamp for working machine and 1 for water lack in the tank                                                                        | •      |
| Protection thermostat for heating element                                                                                                 | •      |
| 2 gauges: 1 for boiler pressure and 1 for pump pressure                                                                                   | •      |
| Easy to adjust boiler pressure switch                                                                                                     | •      |
| 1 multidirectional stainless steel steam wand with manual control from the tap knob                                                       | •      |
| 1 multidirectional stainless steel hot water wand with manual control from the tap knob                                                   | •      |
| 1 filter holder for 1 cup, 1 filter holder for 2 cups and 1 blind filter                                                                  | •      |
| LED lights on the back panel                                                                                                              | •      |

| OPTIONAL ON DEMAND                                                                                                                                                                                                                         |   |  |  |
|--------------------------------------------------------------------------------------------------------------------------------------------------------------------------------------------------------------------------------------------|---|--|--|
| Thermo PID and Digit Chrono                                                                                                                                                                                                                | • |  |  |
| Joystick taps                                                                                                                                                                                                                              | • |  |  |
| Sides in white or black extralight tempered glass, painted steel (white, black, rust brown, octanium, blue Tiffany, oxide),<br>Limited Edition super mirror steel with satin texture, nut wood, LED back light satin methacrylate outlines | • |  |  |
| White filter holders for 1 and 2 cups                                                                                                                                                                                                      | • |  |  |
| Nut wood kit: filter holders, knobs and lever                                                                                                                                                                                              | • |  |  |
| Black or white filter holder E.S.E. pod and capsule adapter                                                                                                                                                                                | • |  |  |
| Steam and water wands with teflon inside cold touch                                                                                                                                                                                        | • |  |  |
| Color options and aesthetic customisation                                                                                                                                                                                                  | • |  |  |