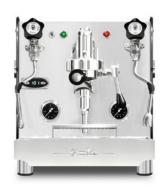

## professional M A N U A L 1 gr

Strumenti per l'Espresso

| TECHNICAL FEATURES                                                                                                                        | MANUAL |
|-------------------------------------------------------------------------------------------------------------------------------------------|--------|
| Espresso coffee and cappuccino machine with thermosiphonic system                                                                         | 1gr    |
| <b>E 61 "Levetta" (lever) brewing raised group</b> (filter holder $\emptyset$ 58 mm) with manual pre-infusion for the best coffee brewing | •      |
| Frame of satined stainless steel AISI 304                                                                                                 | •      |
| Boiler (3 litres) of copper, pipes of copper and pipe fittings of brass                                                                   | •      |
| Water loading from tank (2,2 litres) with capacitive level detector                                                                       | •      |
| Water loading from water system                                                                                                           | •      |
| Automatic boiler water loading                                                                                                            | •      |
| Built-in <b>RPM single-phase motor pump</b> with <b>AIR</b> cooling / Fluid-o-Tech rotary pump                                            | •      |
| 1 signal lamp for working machine and 1 for water lack in the tank                                                                        | •      |
| Protection thermostat for heating element                                                                                                 | •      |
| 2 gauges: 1 for boiler pressure and 1 for pump pressure                                                                                   | •      |
| Easy to adjust boiler pressure switch                                                                                                     | •      |
| 1 multidirectional stainless steel steam wand with manual control from the tap knob                                                       | •      |
| 1 multidirectional stainless steel hot water wand with manual control from the tap knob                                                   | •      |
| 1 filter holder for 1 cup, 1 filter holder for 2 cups and 1 blind filter                                                                  | •      |
| LED lights on the back panel                                                                                                              | •      |

| OPTIONAL ON DEMAND                                                                                                                                                                                                                         |   |  |  |
|--------------------------------------------------------------------------------------------------------------------------------------------------------------------------------------------------------------------------------------------|---|--|--|
| Thermo PID and Digit Chrono                                                                                                                                                                                                                | • |  |  |
| Joystick taps                                                                                                                                                                                                                              | • |  |  |
| Sides in white or black extralight tempered glass, painted steel (white, black, rust brown, octanium, blue Tiffany, oxide),<br>Limited Edition super mirror steel with satin texture, nut wood, LED back light satin methacrylate outlines | • |  |  |
| White filter holders for 1 and 2 cups                                                                                                                                                                                                      | • |  |  |
| Nut wood kit: filter holders, knobs and lever                                                                                                                                                                                              | • |  |  |
| Black or white filter holder E.S.E. pod and capsule adapter                                                                                                                                                                                | • |  |  |
| Steam and water wands with teflon inside cold touch                                                                                                                                                                                        | • |  |  |
| Color options and aesthetic customisation                                                                                                                                                                                                  | • |  |  |