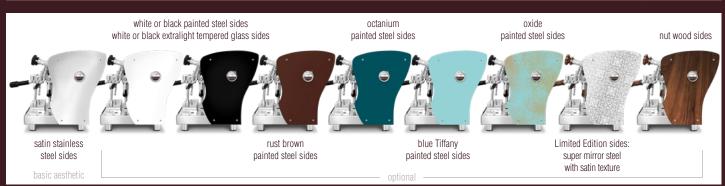

| OPTIONAL ON DEMAND                                                                                                                                                                                                                         |   |  |  |
|--------------------------------------------------------------------------------------------------------------------------------------------------------------------------------------------------------------------------------------------|---|--|--|
| Thermo PID and Digit Chrono                                                                                                                                                                                                                | • |  |  |
| Joystick taps                                                                                                                                                                                                                              | • |  |  |
| Sides in white or black extralight tempered glass, painted steel (white, black, rust brown, octanium, blue Tiffany, oxide),<br>Limited Edition super mirror steel with satin texture, nut wood, LED back light satin methacrylate outlines | • |  |  |
| White filter holders for 1 and 2 cups                                                                                                                                                                                                      | • |  |  |
| Nut wood kit: filter holders, knobs and lever                                                                                                                                                                                              | • |  |  |
| Black or white filter holder E.S.E. pod and capsule adapter                                                                                                                                                                                | • |  |  |
| Steam and water wands with teflon inside cold touch                                                                                                                                                                                        | • |  |  |
| Color options and aesthetic customisation                                                                                                                                                                                                  | • |  |  |